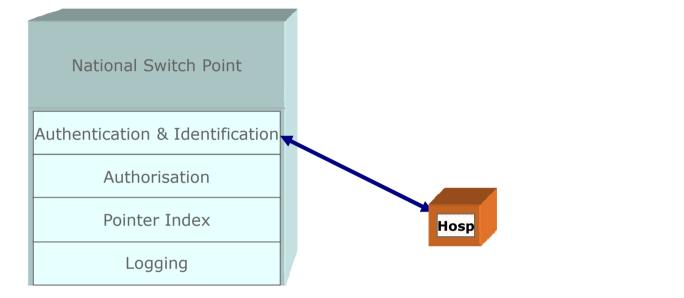

#### National Switch Point

Authentication & Identification

Authorisation

Pointer Index

Logging