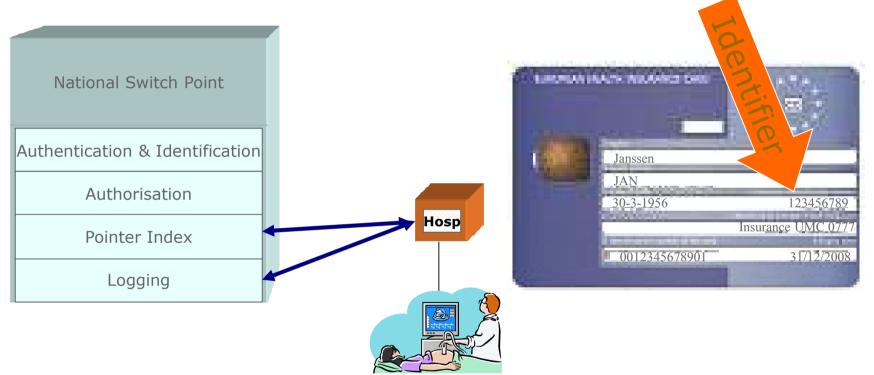

#### **Unique Patient Identifier**

- Trace and collect patient information
- Irrefutable patient information

- Authentication
- Irrefutable identity
- Electronic Signature

#### National Switch Point

Authentication & Identification

Authorisation

Pointer Index

Logging