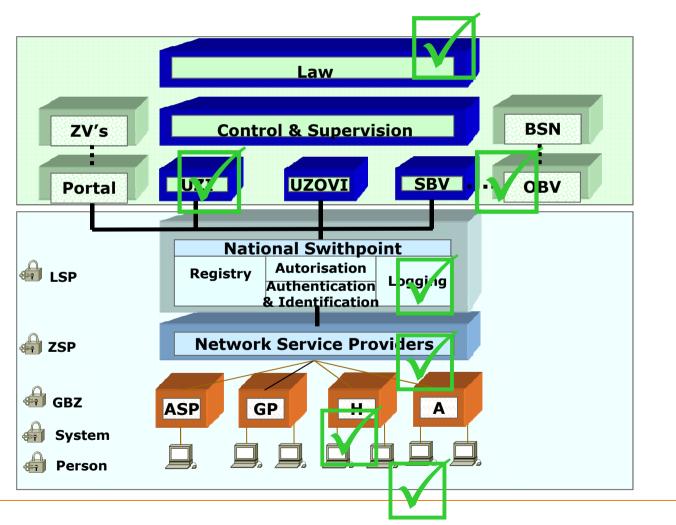

#### **Elements of AORTA**

- Unique Patient Identifier
- Unique Care Provider Identification
- National Switch Point
- Certified systems of health care providers

#### **Unique Patient Identifier**

- Trace and collect patient information
- Irrefutable patient information

- Authentication
- Irrefutable identity
- Electronic Signature

#### National Switch Point

Authentication & Identification

Authorisation

Pointer Index

Logging

#### Certified systems

Certificate: (properly) managed IT systems of end-users