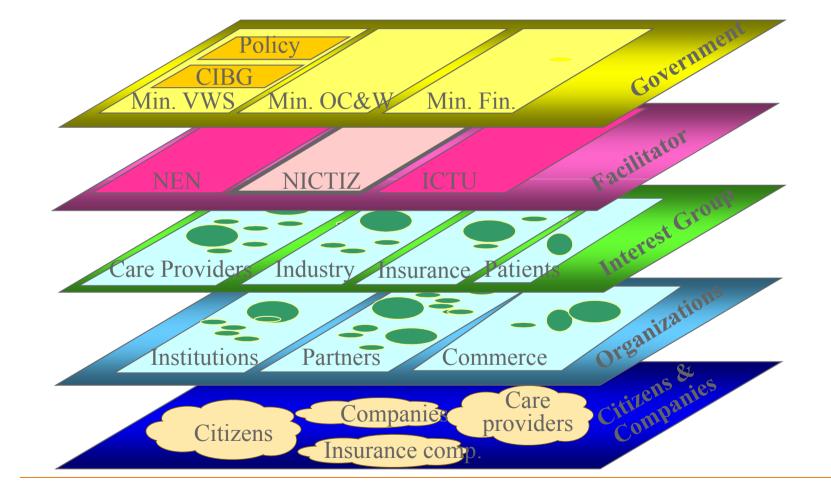

#### NICTIZ organization

- Nationwide and neutral "change agent" for ICT and Innovation in healthcare
- Knowledge centre, Design, Maintenance, Operations
- All parties involved take part: careproviders, patients, healthcare insurers, IT-industry
- Funding by the government

#### Stakeholders