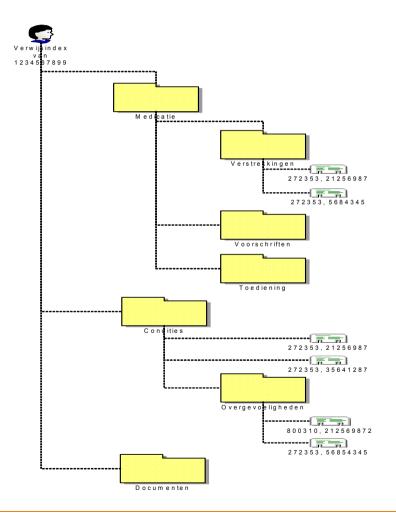

### Continuity of Care

Betere zorg door betere informatie

- Register index on different levels:
  - Elementary
  - Folder
- Concern-tracker for client continuation
- Mulitple folders allowed