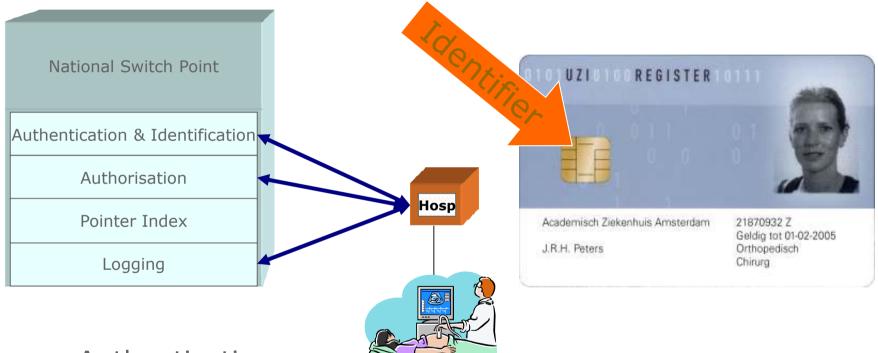

#### National Switch Point

Authentication & Identification

Authorisation

Pointer Index

Logging

#### Certified systems

Certificate: (properly) managed IT systems of end-users