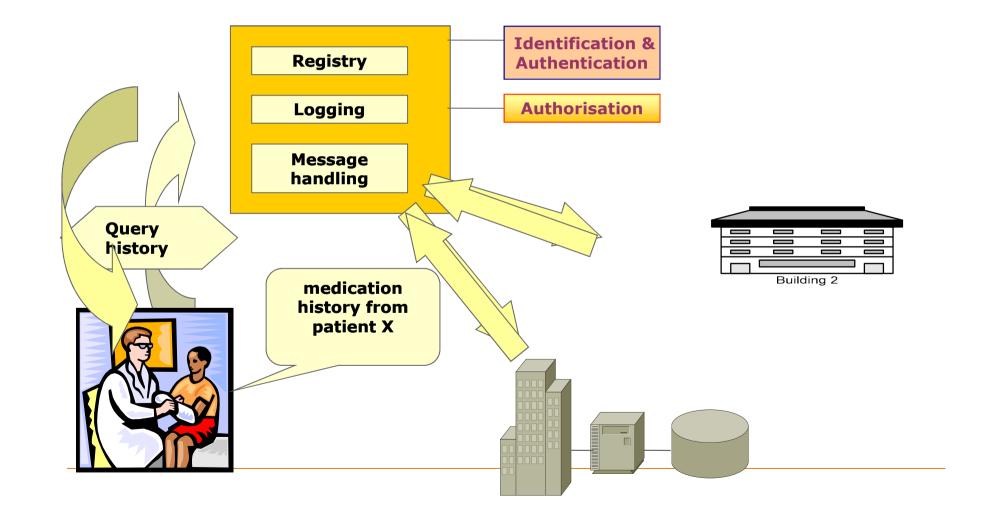

#### **Functions**

#### National Switch Point

Authentication & Identification

Authorisation

Pointer Index

Logging