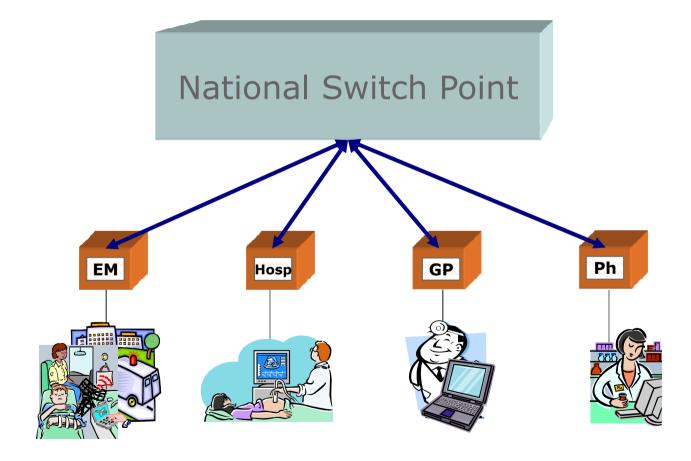

#### **Functions**

#### National Switch Point

Authentication & Identification

Authorisation

Pointer Index

Logging